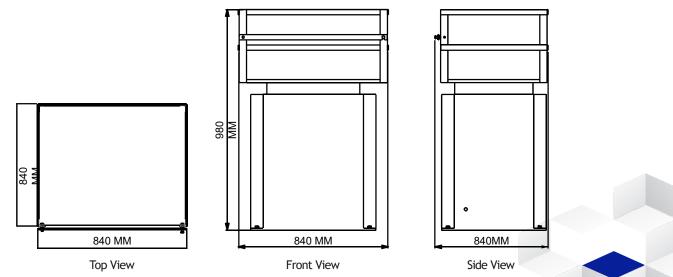

### **Highlights:**

| Safety     | Rail on all sides                                                                                                          |
|------------|----------------------------------------------------------------------------------------------------------------------------|
| Material   | Mild Steel                                                                                                                 |
| Finish     | Powder coated Havel Gray & Blue<br>combination finish and bright chrome<br>/zinc plating for corrosion resistant<br>finish |
| Dimensions | 840 x 840 x 980mm                                                                                                          |