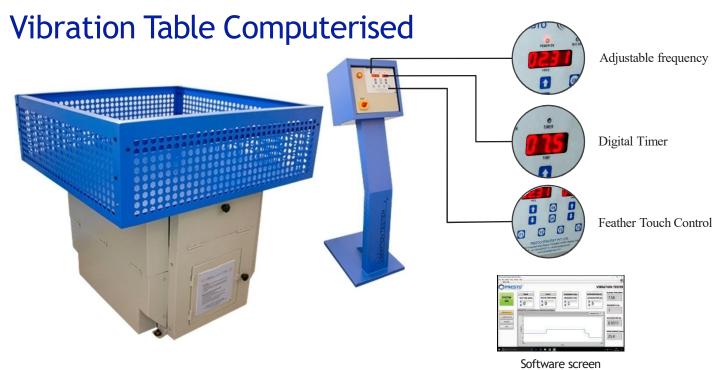

#### Model No. MYQ-VTC-i18

**Vibration Table** is a consistent tool for checking road worthiness of packages. It simulates the vibrations and jolts subjected to various packages and products during handling and transportation. MY Q Vibration Table is manufactured under various Test Standards ASTM D999, TAPPI T-17, IS 7028(part II).

Available in Electro-mechanical, Pneumatic and Electromagnetic models also

- Digital LED Display
- Highly accurate test results under various frequency settings
- Digital Timer for setting test run time
- Sample Slippage protection by rail on all sides
- Strong base plate with rugged structure
- Adjustable Frequency
- Feather Touch Controls
  - Short key feature available

The damage caused by repetitive movement of the objects is replicated by the Vibration Table. User can set frequency and time and examine the damage caused by visual inspection on completion of test.