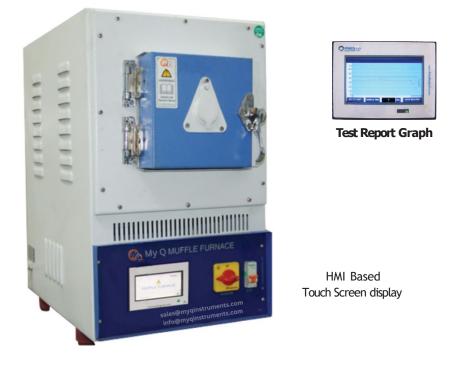

# Muffle Furnace HMI -

**Muffle Furnace** is a unique test cabinet designed to detect the percentage of ash content in a particular test

specimen like rubber, elastomers. It is Bench top model and is used to evaluate the amount of inorganic

compound in a test material.

- Temperature sensing through J-type sensor.
- Highly accurate test results under uniform temperatures.
- PLC Control for Temperature.
- High Grade density imported Glass Wool Blanket insulation.
- Maximum Thermal Efficiency by insulation means.
- SSR based heaters.
- Real Time Data recording with temperature.
- USB option available for storing test data.
- Run time vs temperature graph.
- Over Temperature alarm system.

www.myginstruments.com

My Q Engineering Pvt. Ltd.

20,Ground Floor, Aram Park, Shastri Nagar, New Delhi-110031 PH.No: +91-8285206404,9870569504 E : info@myqinstruments.com sales@myqinstruments.com

**MY Q** Muffle Furnace comes with heaters and insulation maintaining heating efficiency and uniform temperature. It is applied in growing fields of Medical research, agricultural, industrial, metal treatment, ash determination & wool industries.

## **Key Specifications:**

| Size                   | • 4x4x9 Inch                                |
|------------------------|---------------------------------------------|
| Display                | 6x6x12 Inch 4.3 Inch HMI TFT screen dispaly |
| Accuracy               | ± 5°C                                       |
| Least Count/Resolution | 1°C                                         |
| Sensor                 | Jtype/K-type as per selection of range      |
| Power                  | 20A, 220V AC, Single /Three phase, 50 Hz    |
| Timer Range            | Upto 999 hrs                                |
| T emperature Range     | Ambient to 900°C /1200°C as per requirement |